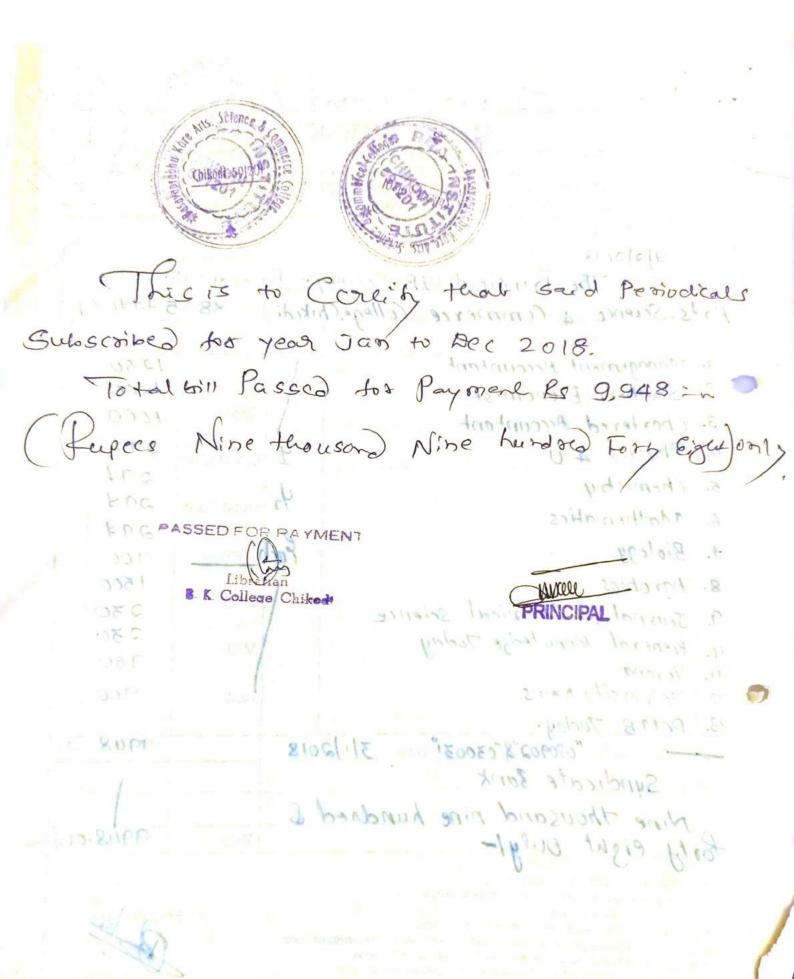

This is a Computer Generated Invoice

This is to Certify that Said 600Ks entered in Gen lib Acc Reg, bearing the no 24405 to 24434 or to to bill Passed for Payment Rs 9000 = (Rupees Nine two usond) only.